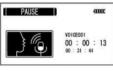

### 1. Voice recording

• Initiate recording by pressing the "MODE" Button.

(Voice recording mode)

(Recording)

 Push "PLAY/POWER" button when you want to pause and push "PLAY/PAUSE" button to play again.

(Pause)

### 1. Запись речи

• Для записи речи нажмите кнопку «МОDE»

(Режим записи речи)

(Запись)

 Нажмите кнопку "PLAY/POWER" если вы хотите сделать паузу при записи, а для того, чтобы продолжить, нажмите эту кнопку еще раз.